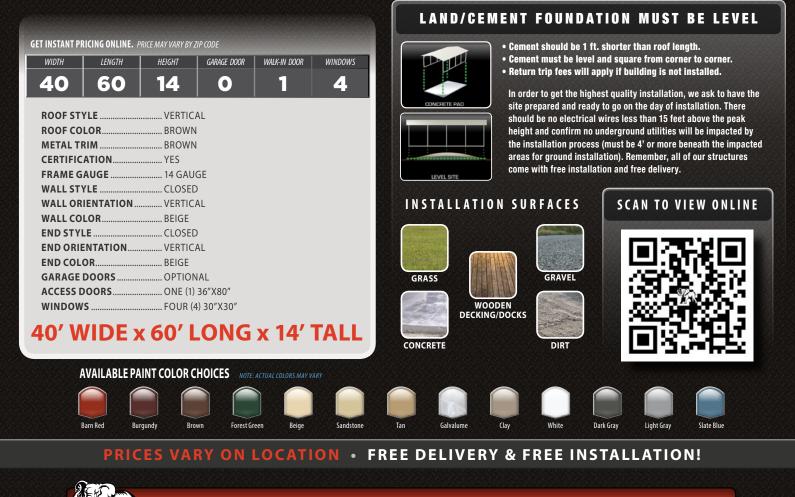

## COMMERCIAL METAL BUILDING CALL NOW TO ORDER!

This 40' wide commercial metal building from **Elephant Structures** is perfect for anyone looking for a large-scale storage at a great price. The building has dimensions of 40' wide x 60' long x 14' tall, and is manufactured with commercial-grade galvanized steel framing and heavy duty roof panels. The versatile structure is great for use as a warehouse, retail storefront, rec center, factory or manufacturing center, and much more! All of our durable metal buildings are guaranteed to meet local codes and loadings.

If you are looking for quality storage, this metal building is a great solution at an affordable price. We manufacture buildings up to 60' wide, at any length you need. You can also customize your structure to fit your specific needs. Give us a call today!