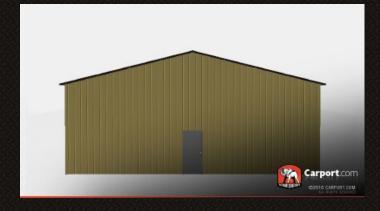

## COMMERCIAL METAL BUILDING CALL NOW TO ORDER!

This 40' wide commercial metal building from **Elephant Structures** is perfect for anyone looking for a large-scale storage at a great price. The building has dimensions of 40' wide x 60' long x 14' tall, and is manufactured with commercial-grade galvanized steel framing and heavy duty roof panels. The versatile structure is great for use as a warehouse, retail storefront, rec center, factory or manufacturing center, and much more! All of our durable metal buildings are guaranteed to meet local codes and loadings.