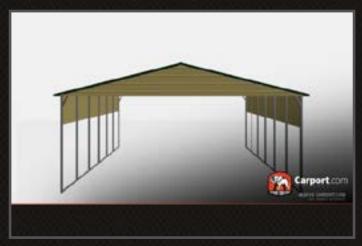

### **30 X 40 TOP QUALITY BOXED EAVE CAR PORT**

#### **CALL NOW TO ORDER!**

When you're looking for room, adaptability, quality construction, and a place to store your property the 30' x 40' Top Quality Boxed Eave Car Port is the product to fit the bill. Measuring 30' wide by 40' long with a height of 9', this metal building provides more than 1,200 square feet of protected and secure storage space. All of our structures can be designed and certified to withstand severe weather conditions specific to your area.

**30' WIDE x 26' LONG x 8' TALL** 