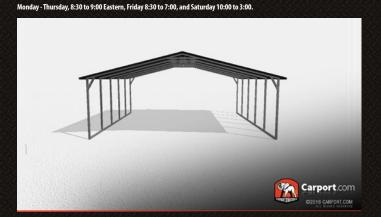

## TWO CAR CARPORT

CALL NOW: (855) 227-7678

#30737

TWO CAR STEEL CARPORT

## **CALL NOW TO ORDER!**

This two car steel carport from **Elephant Structures** is perfect for anyone looking for a metal building at a great price. Building specifications include dimensions of 22' wide x 21' long x 7' tall, 14 gauge galvanized steel frame, and boxed eave roof with blue 29 gauge panels and white trim. The carport has space for two vehicles with open sides and ends for easy access. Great for vehicle and equipment storage, this versatile structure can be used as an auto-repair shelter, canopy for outdoor activities, and much more!