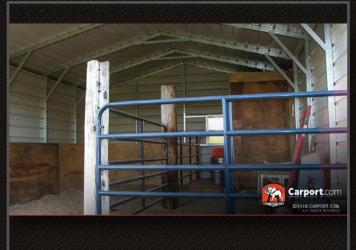

**DOUBLE WIDE HORSE SHELTER CALL NOW TO ORDER!** 

This double wide shelter from **Elephant Structures** is perfect for anyone looking for a top quality structure at a great price. The building measures 20' wide x 24' long x 10' tall and offers 480 square feet of storage space. It is manufactured with a strong 14 gauge galvanized steel frame and 29 gauge roof panels. The boxed eave roof on this shelter looks great and has a strong design that is built to last. You can customize this building for whatever you need. You can even use it as an outdoor horse shelter (pictured).