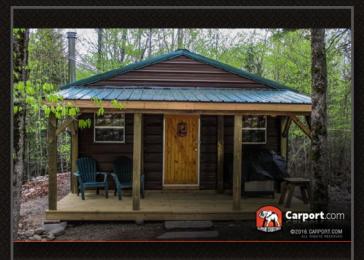

## **CALL NOW TO ORDER!**

This custom metal building from **Elephant Structures** is perfect for anyone looking for a top quality structure at a great price. The building measures 18' wide x 31' long x 7' tall, offering 558 square feet of floor space. The building is manufactured with a strong 14 gauge galvanized steel frame and a boxed eave roof with 29 gauge panels. This pictured building has been modified to be used as an outdoor cabin, but you can customize this building for whatever you need! This versatile structure is great for a wide variety of functions.