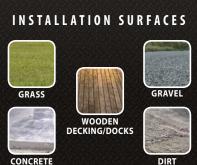

## LAND/CEMENT FOUNDATION MUST BE LEVEL

· Cement should be 1 ft. shorter than roof length. • Cement must be level and square from corner to corner. • Return trip fees will apply if building is not installed.

In order to get the highest quality installation, we ask to have the site prepared and ready to go on the day of installation. There should be no electrical wires less than 15 feet above the peak height and confirm no underground utilities will be impacted by the installation process (must be 4' or more beneath the impacted areas for ground installation). Remember, all of our structures come with free installation and free delivery.