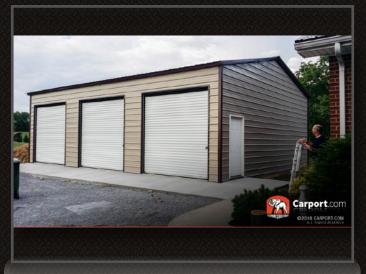

## **COMMERCIAL THREE CAR GARAGE CALL NOW TO ORDER!**

This three car garage from **Elephant Structures** is perfect for anyone looking for a top quality metal building at a great price. The garage has dimensions of 18' wide x 31' long x 10' tall and provides 558 square feet of storage space. It is built with premium 14 gauge galvanized steel framing and heavy duty roofing panels. The building features three roll-up garage doors on the 31' long side of the structure, with an entry door on the 18' wide end. Great for vehicles and equipment. Choose from our large color selection!

If you are looking for a three car garage at a great price, trust the folks from Elephant Structures! We are one of the oldest and largest metal building suppliers in the nation! Upgraded commercial framing is available. Give us a call today!