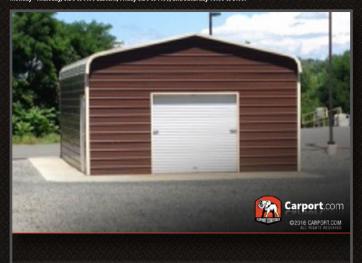

## **CALL NOW TO ORDER!**

This double wide garage from **Elephant Structures** is perfect for anyone looking for a metal building at a great price. The garage is built with a durable galvanized steel frame and strong 29 gauge roof panels. This fully enclosed building offers 378 square feet of floor space, and has plenty of room for one vehicle and additional equipment. Customize this outstanding garage in any way you need. You can add or remove garage doors, walk-in doors, and windows, adjust dimensions, and even pick your own colors! Upgraded commercial framing and factory certification are also available.